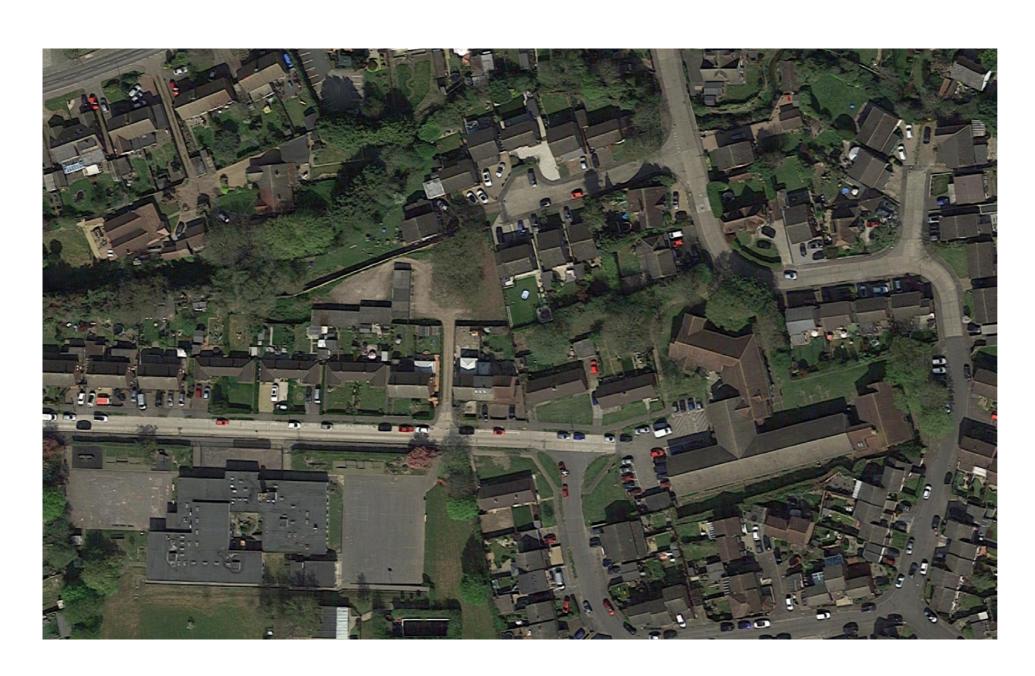

# EPPING FOREST DISTRICT COUNCIL & PRISTINE LONDON

# **HYDE MEAD**

# CAPACITY STUDY

HYDE MEAD, WALTHAM ABBEY EN9 2LA

JUNE 2021





This RIBA Stage 1 report has been prepared by ECD Architects on behalf of Epping Forest District Council

Client: Submitted by: Epping Forest District Council ECD Architects

323 High Street, Studio 3, Blue Lion Place

Epping, 237 Long Lane

CM16 4BZ London SE1 4PU

t:020 79397500 www.ecda.co.uk

| Author | Reviewer | Date     | Rev. | Notes       |
|--------|----------|----------|------|-------------|
| ВА     | GA       | 02/06/21 | P01  | First Issue |
|        |          |          |      |             |
|        |          |          |      |             |



Hyde Meαd | Capacity Study | June 2021



Hyde Meαd | Capacity Study | June 2021

Figure 2