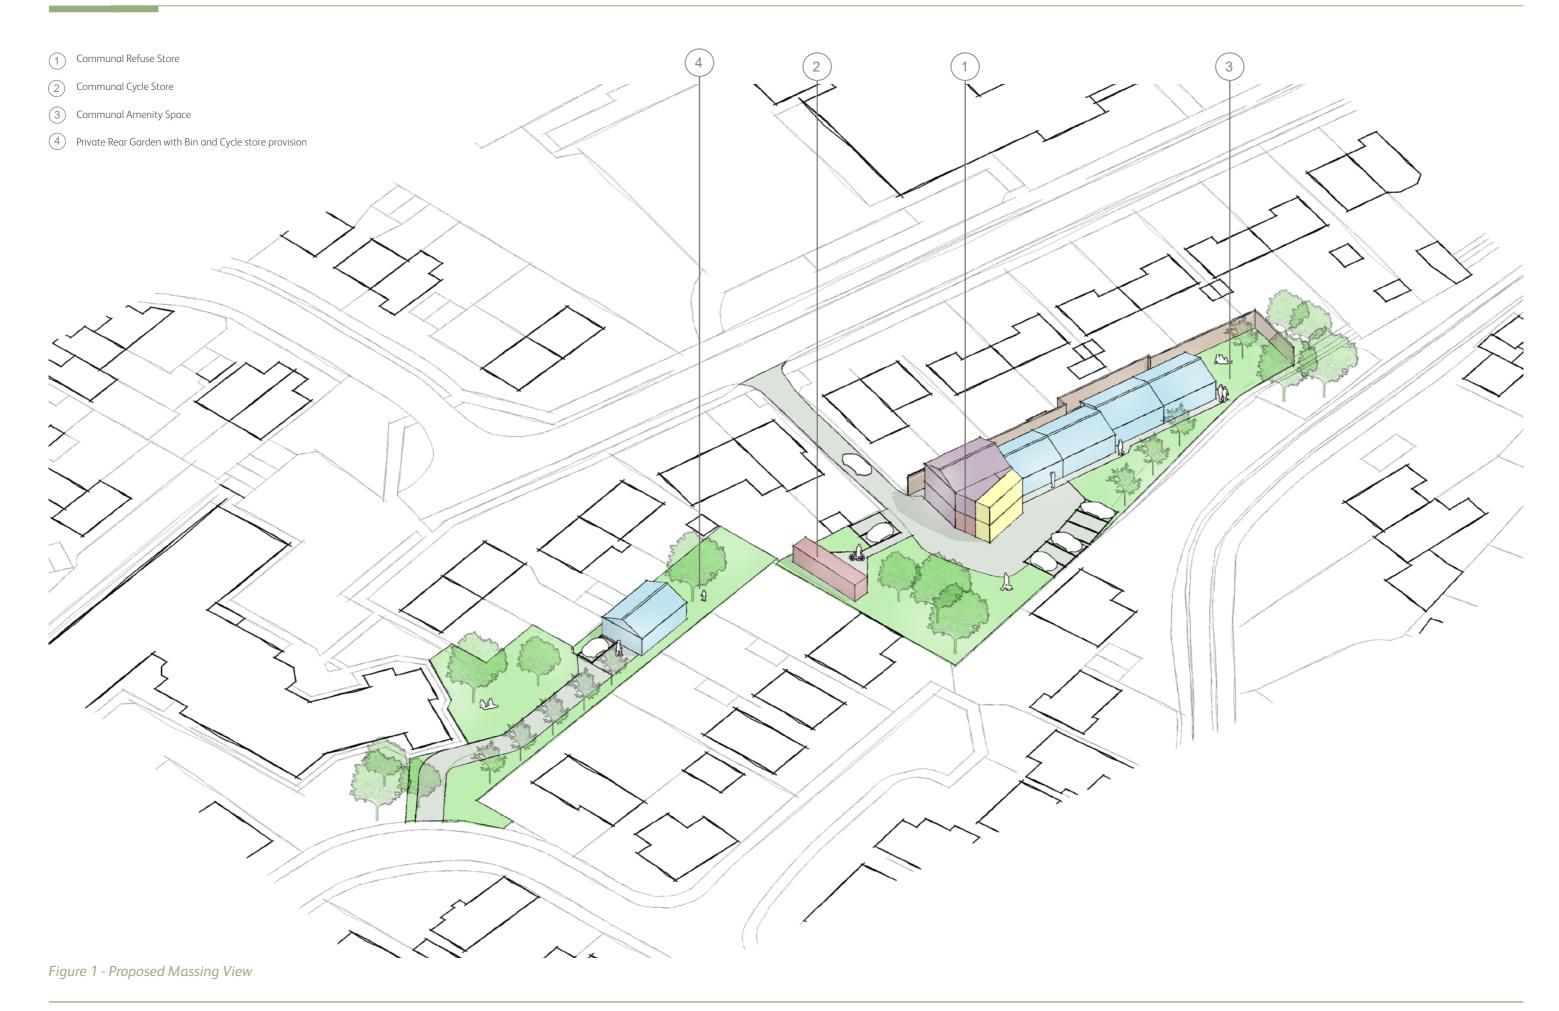

# **EXECUTIVE SUMMARY WEST SITE**

#### Provision:

- 6no apartment units 1B2P
- 8no parking spaces
- 12no cycle spaces

## Project Risks:

- Site partially in Flood Zone 2, a flood risk assessment must be carry out for any development in the site
- Sprinkler provision required to comply with Approved Document B
- Management refuse strategy required to comply with Approved Document H and EFDC Good practice for developers 'Waste and Recycling provisions for new residential & business developments'
- No DDA parking spaces provided as not DDA units are proposed